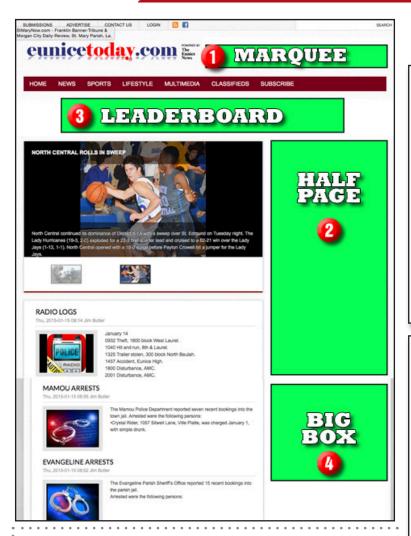

# **2023 ONLINE ADVERTISING**

Ad Unit: Marquee
Dimensions: 468 x 60

Placement: Top Right of every page

Ad Unit: Half Page
Dimensions: 300 x 600

Placement: Right rail of every inside page

Open Rate 30 Day 12 Month \$10.00 CPM \$8.00 \$7.00

Ad Unit: Leaderboard
Dimensions: 728 x 90
Placement: Top of every inside page;
bottom of every page

Ad Unit: Large Rectangle (Big Box) Dimensions: 300 x 250

Placement: 3 positions on every page, 2 on right rail

Open Rate 90 Day 12 Month **\$7.00 CPM \$6.00 \$5.00** 

Call your account executive for our e-Edition newletter sponsorship.

To advertise contact your sales representative:

**The Eunice News** 

(337) 457-3061